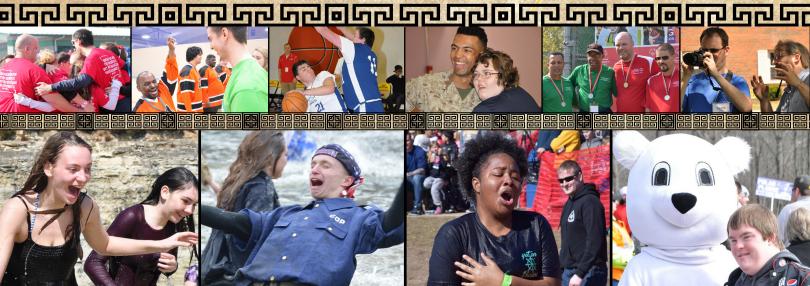

The Polar Plunge is one of many events hosted by law enforcement to benefit their charity of choice, Special Olympics Missouri. All proceeds benefit year-round sports training and athletic competition for children and adults with intellectual disabilities.